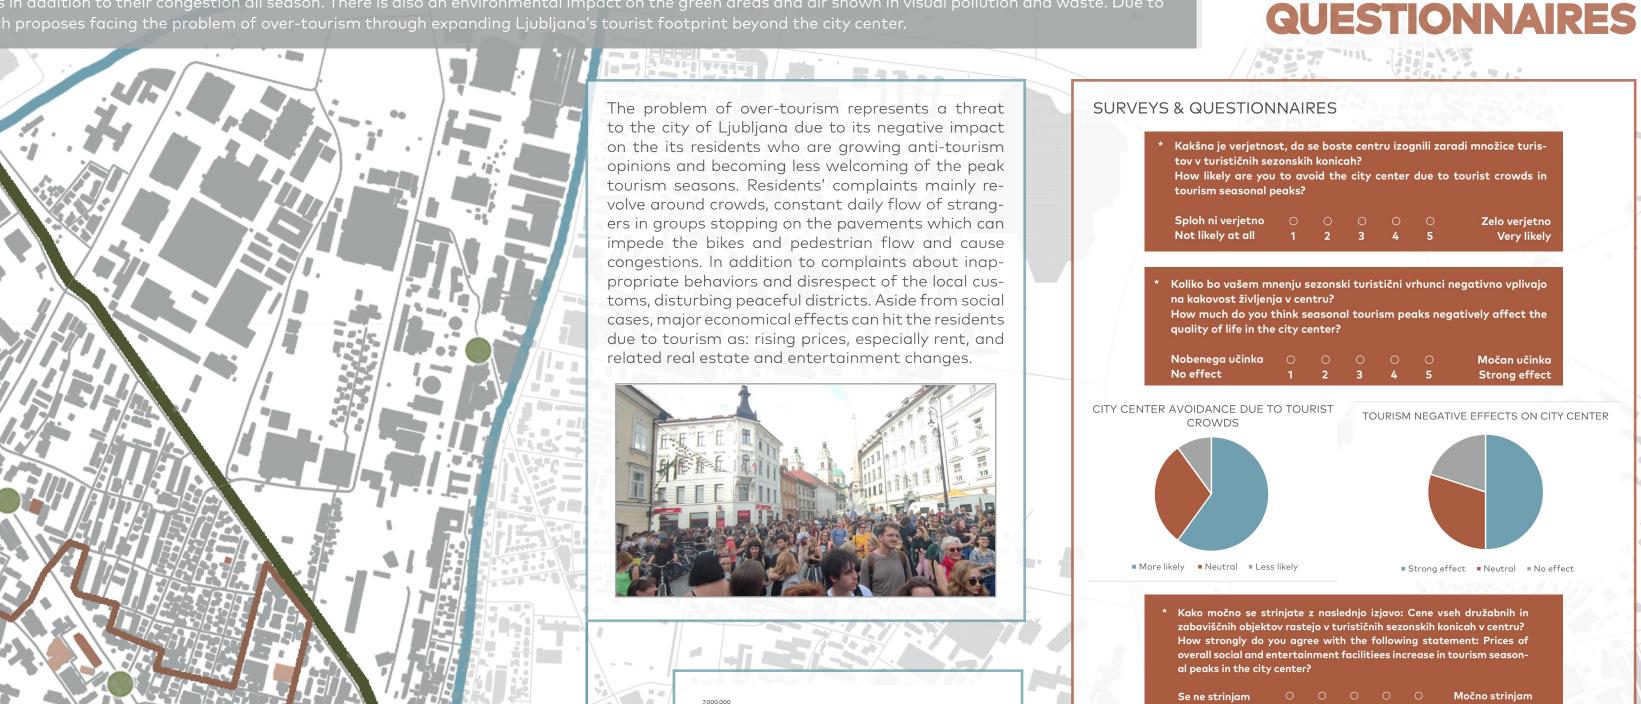

## Revitalizing and Unlocking the Potential of Ljubljana's Subcentres **Through Placemaking** to address over-tourism in the city center

the high prices of restaurants and local stores in addition to their congestion all season. There is also an environmental impact on the green areas and air shown in visual pollution and waste. Due to